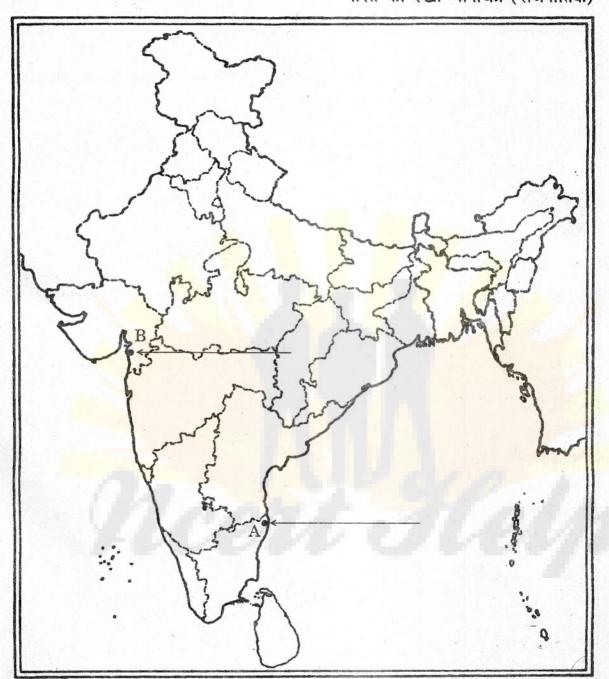

- **35.** दो लक्षण A और B, **भारत** के दिए गए राजनीतिक रेखा-मानचित्र (पृष्ठ 17 पर) पर अंकित किए गए हैं । इन लक्षणों को निम्नलिखित जानकारी की मदद से पहचानिए और उनके सही नाम मानचित्र पर खींची गईं रेखाओं पर लिखिए :  $2 \times 1 = 2$ 
  - A. वह स्थान, जहाँ भारतीय राष्ट्रीय कांग्रेस का अधिवेशन 1927 में हुआ था ।
  - B. वह स्थान, जहाँ सविनय अवज्ञा आंदोलन प्रारम्भ हुआ था ।

### अथवा

निम्नलिखित लक्षणों को **भारत** के <mark>इसी</mark> राजनीतिक रेखा-मान<mark>चित्र (पृष्ठ 17 पर) पर उपयुक्त चिह्नों</mark> से दिखाइए और उनके सही नाम लिखिए :  $2 \times 1 = 2$ 

- (i) चम्पारन वह स्थान, जहाँ नील की खेती करने वाले किसानों का आंदोलन हुआ।
- (ii) खेड़ा वह स्थान, जहाँ किसानों का सत्याग्रह हुआ ।

Two features - A and B, are marked in the given political outline map of **India** (on page 17). Identify these features with the help of the following information and write their correct names on the lines marked in the map:

- A. The place, where the Indian National Congress Session was held in 1927.
- B. The place, where the Civil Disobedience Movement was started.

### OR

Locate and label the following features with appropriate symbols on the same political outline map of **India** (on page 17):

- (i) Champaran The place where the movement of Indigo Planters took place.
- (ii) Kheda The place where the Peasant Satyagraha was held.