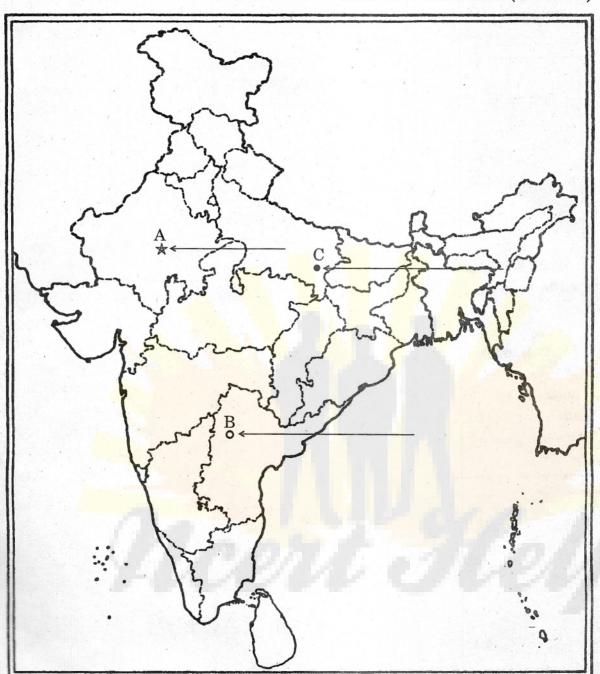

Visit www.ncerthelp.com For All NCERT Solutions,
CSBE Sample papers, Question, papers, Notes For Class 6 to 12
अंति, तान लक्षण A, B आर C भारत के दिए गए राजनीतिक रेखा-मानचित्र (पृष्ठ 19 पर) पर अंकित

तान लक्षण A, B आर C **भारत** क दिए गए राजनातिक रखा-मानाचेत्र (पृष्ठ 19 पर) पर आकर्त किए गए हैं । इन लक्षणों को निम्नलिखित जानकारी की मदद से पहचानिए और उनके सही नाम मानचित्र पर खींची गईं रेखाओं पर लिखिए :  $3\times 1=3$ 

- A. अभ्रक खानें
- B. सॉफ्टवेयर प्रौद्योगिकी पार्क
- C. राष्ट्रीय महामार्ग संख्या 7 का अन्तिम स्टेशन

अथवा

निम्नलिखित लक्षणों को **भारत** के इसी राजनीतिक रेखा-मानचित्र (पृष्ठ 19 पर) पर उपयुक्त चिह्नों से अंकित कीजिए और उनके नाम लिखिए :  $3\times 1=3$ 

- (i) भिलाई लोहा और इस्पात संयंत्र
- (ii) नरोरा आण्विक <mark>शक्ति</mark> संयंत्र
- (iii) कांडला समुद्री पत्तन

Three features A, B and C are marked in the given political outline map of India (on page 19). Identify these features with the help of the following information and write their correct names on the lines marked in the map:

- A. Mica mines
- B. Software Technology Park
- C. Terminal Station of N.H. 7

OR

Locate and label the following features with appropriate symbols on the same political outline map of **India** (on page 19) with appropriate symbols:

- (i) Bhilai Iron and Steel Plant
- (ii) Narora Nuclear Power Plant
- (iii) Kandla Sea Port

32/1 15 P.T.O.

Visit www.ncerthelp.com For All NCERT Solutions, Sample papers, The strictly papers, Notes For Hills & 641 to 12